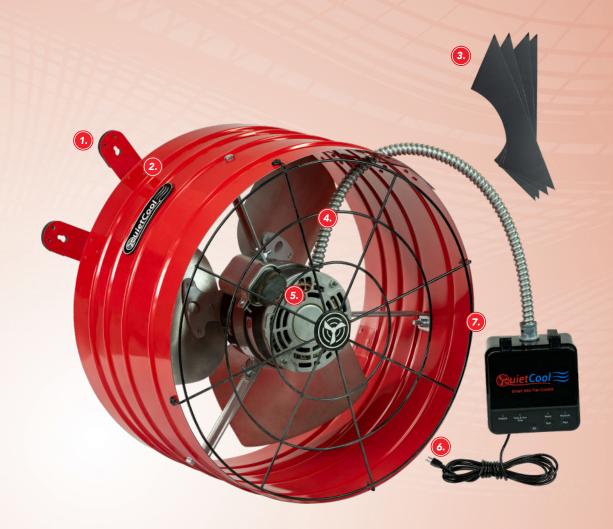

# BUILT-IN MOUNTING TABS

Tabs that make installation quick, easy, and flexible. Each tab comes with vibration pads that help reduce noise and vibration.

#### HEAVY DUTY STEEL HOUSING

Powder-coated steel housing that protects the fan from wear and tear.

## VENT COVERS .....

Covers that prevents any air leakage from the gable vent.

## HAND GUARD .....

Guard that protects from potential injury or fan obstruction.

## ENERGY-EFFICIENT PSC MOTOR .....

Permanent Split Capacitor Motor that uses sealed ball bearings to increase durability and longevity.

#### POWER CABLE .....

20-foot plug and play power cord.

## 

App control that allows you to adjust your speeds, create presets, view your attic temperature, and utilize smart mode from anywhere in your home.