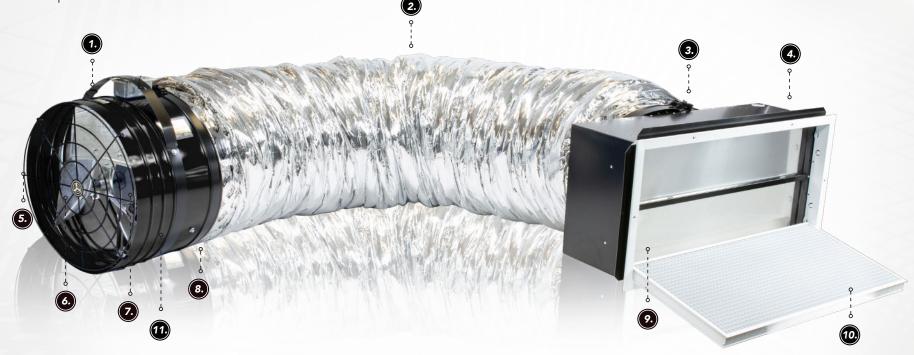

# ADJUSTABLE HANGING STRAP

Keyhole straps that allow you to adjust, up or down, without removing the screw so the fan can be hung in nearly every attic space.

## HIGH-PERFORMANCE ACOUSTICAL DUCTING

Noise dampening technology with insulated ducting that is used to separate the Steel Housing from the living space.

Duct clasp that helps secure the ducting to the Airtight Damper Box and Steel Housing without screws or tape.

## AIRTIGHT DAMPER BOX

Damper Box with R5 insulated doors that prevent any heat transfer from the attic to the living area.

### **HAND GUARD**

Guard that protects from potential injury or fan obstruction.

# 6. COMPUTER BALANCED FAN BLADES

High-performance fan blades that cut through the air in the most efficient and effective way possible.

# HIGH AIRFLOW GRILLE

**ULTRA-ENERGY EFFICIENT ECM** 

The removable grille that can snap in or out for easy cleaning.

The brush-free Electronically Commutated Motor

is the world's most efficient motor which increases

up to 70% in efficiency in the lower speeds.

# DUCT COLLAR

The adjustable collar that helps seal and secure the Heavy Duty Steel Housing and the Airtight Damper Box with no air leakage.

#### **R5 DAMPER DOORS**

Barometric pressurized damper doors that utilize gravity to secure the Airtight Damper Box.

# **HEAVY DUTY STEEL HOUSING**

Powder-coated steel housing that protects the fan from wear and tear.